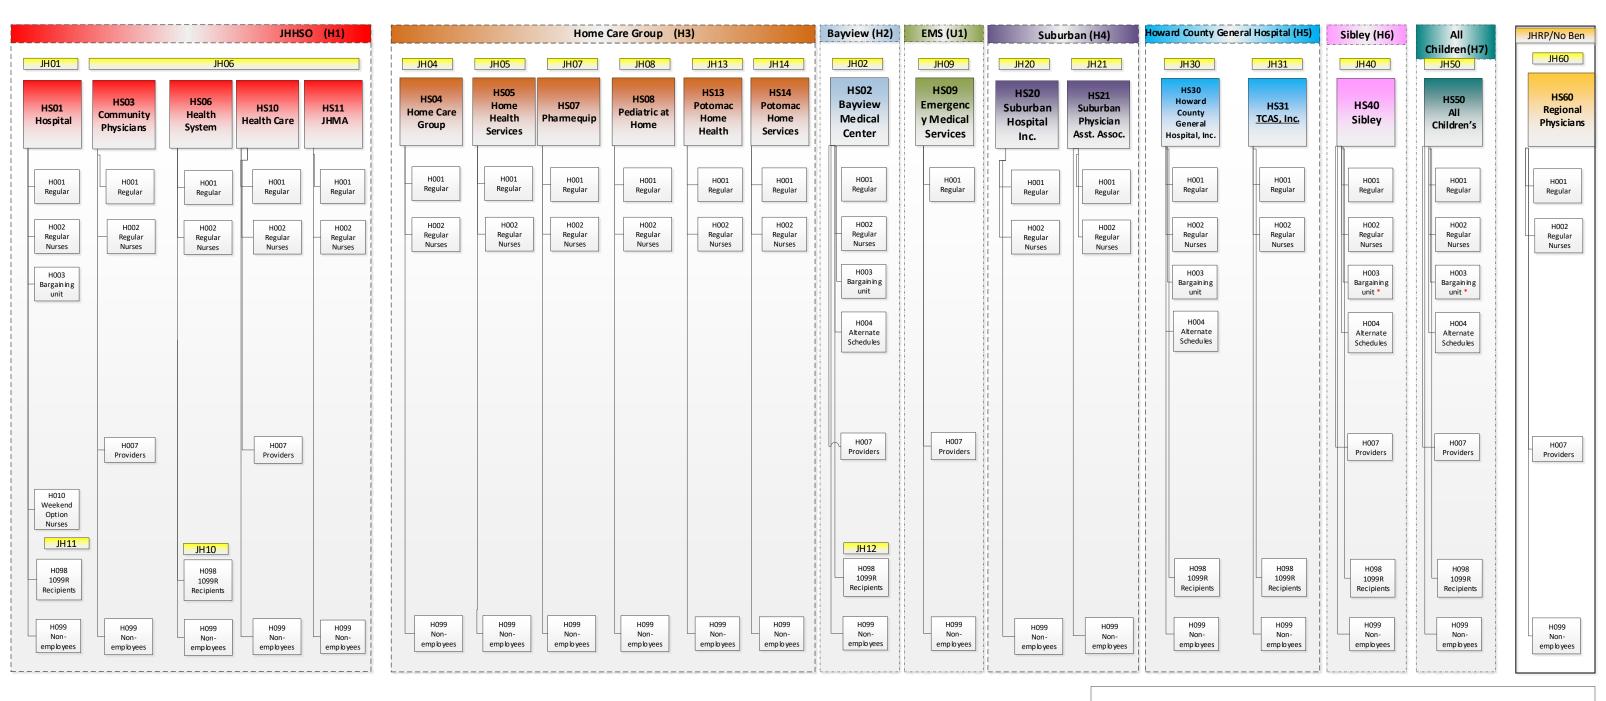

## Personnel Area & Personnel Subarea

## **Health System**

**Personnel Area** - Specific unit for personnel administration. These areas are identified by a 4-character alphanumeric code.

**Personnel Subarea** – A personnel subarea represents a subunit of the personnel area. It is at this level that the organizational control of pay scale structures, wage type structures, and work schedules occur. A personnel subarea is identified by a 4 character alphanumeric code.