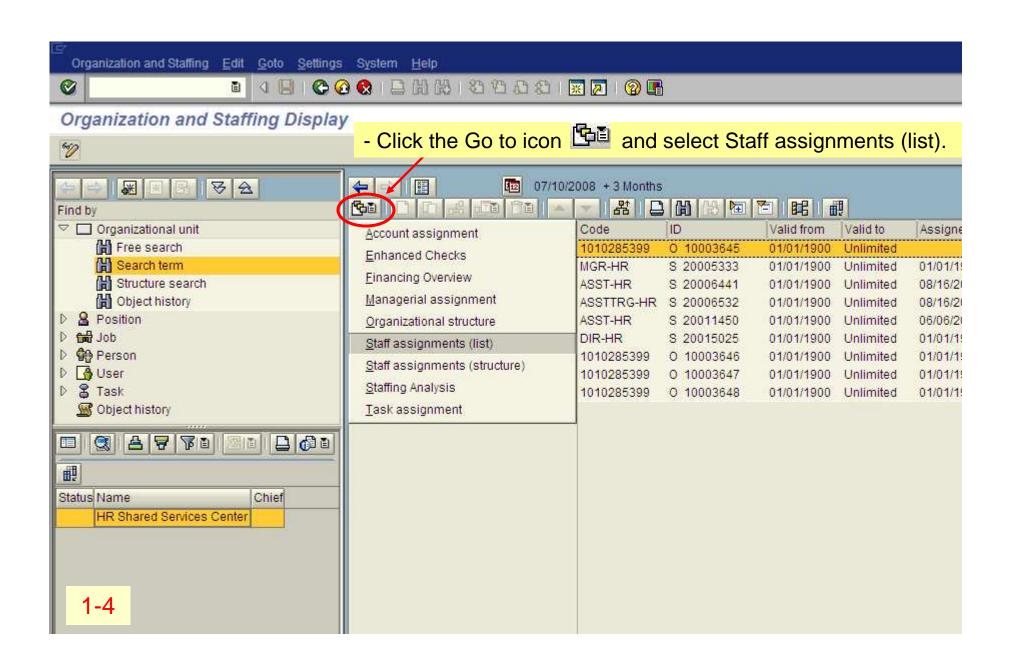

## Part I - Search by org unit Use transaction code: PPOSE

Assigned as... Assign

Unlin

Unlin

Unlin

Unlin

Unlin

Unlin