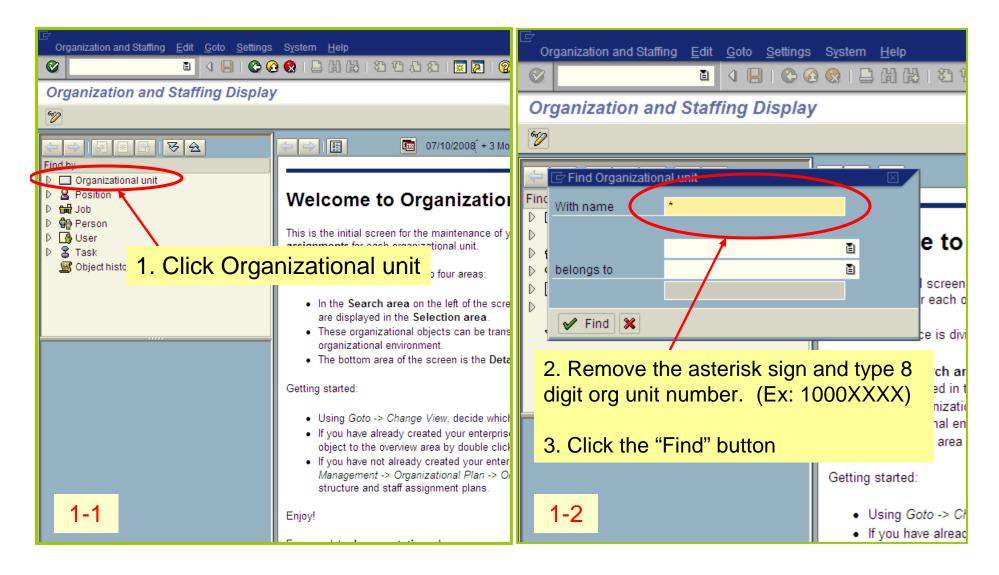

## Part I - Search by org unit Use transaction code: PPOSE

Assigned as... Assign

Unlin

Unlin

Unlin

Unlin

Unlin

Unlin