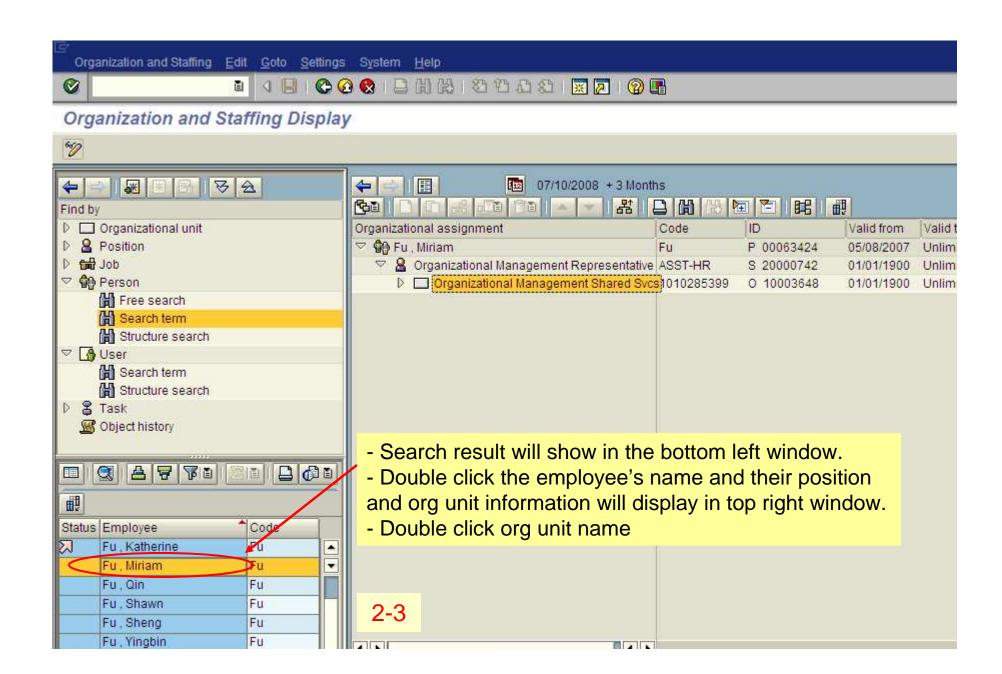

## Part II - Search by last name or personnel number

- 2. Remove the asterisk and type personnel number or last name.
- 3.Click the "Find" button