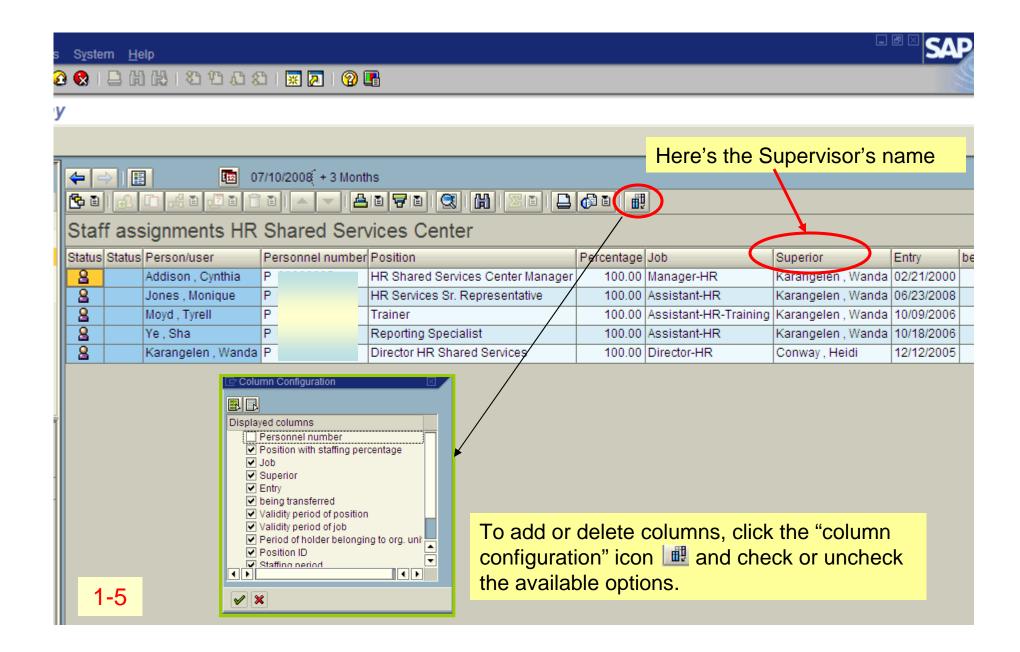

## Johns Hopkins HR Shared Services



Search for
Staff Assignments/
Supervisor Info

HR Shared Services Suite D100 1101 East 33rd Street Baltimore, MD 21218 Main: 443-997-5828 Fax: 443-997-5822

## Part I - Search by org unit Use transaction code: PPOSE





Assigned as... Assign

Unlin

Unlin

Unlin

Unlin

Unlin

Unlin

Unlin

Unlin

Unlin

01/01/1900

08/16/2007

08/16/2007

06/06/2007

07/16/2007

01/01/1900

01/01/1900

01/01/1900

01/01/1900

## Organization and Staffing Display

1-3







## Part II - Search by last name or personnel number





- 2. Remove the asterisk and type personnel number or last name.
- 3.Click the "Find" button