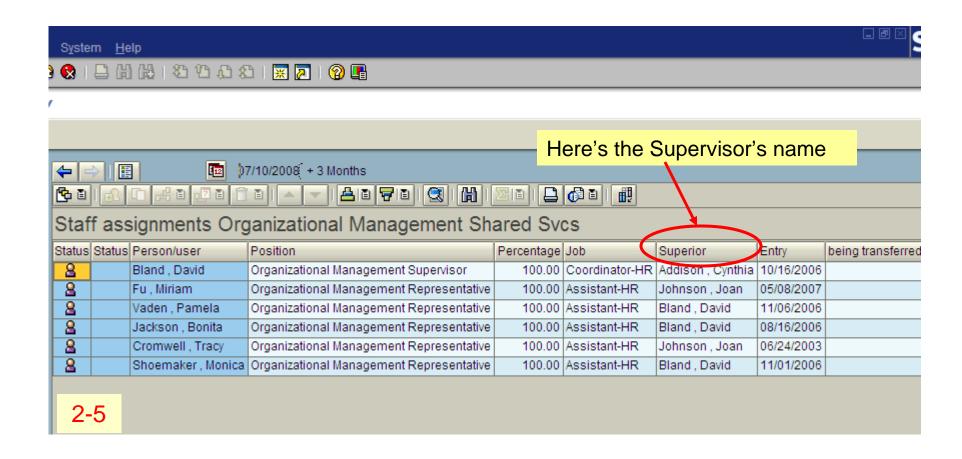

## Johns Hopkins HR Shared Services



Search for
Staff Assignments/
Supervisor Info

HR Shared Services Suite D100 1101 East 33rd Street Baltimore, MD 21218 Main: 443-997-5828 Fax: 443-997-5822

## Part I - Search by org unit Use transaction code: PPOSE





Assigned as... Assign

Unlin

Unlin

Unlin

Unlin

Unlin

Unlin

Unlin

Unlin

Unlin

01/01/1900

08/16/2007

08/16/2007

06/06/2007

07/16/2007

01/01/1900

01/01/1900

01/01/1900

01/01/1900

## Organization and Staffing Display

1-3







## Part II - Search by last name or personnel number





- 2. Remove the asterisk and type personnel number or last name.
- 3.Click the "Find" button