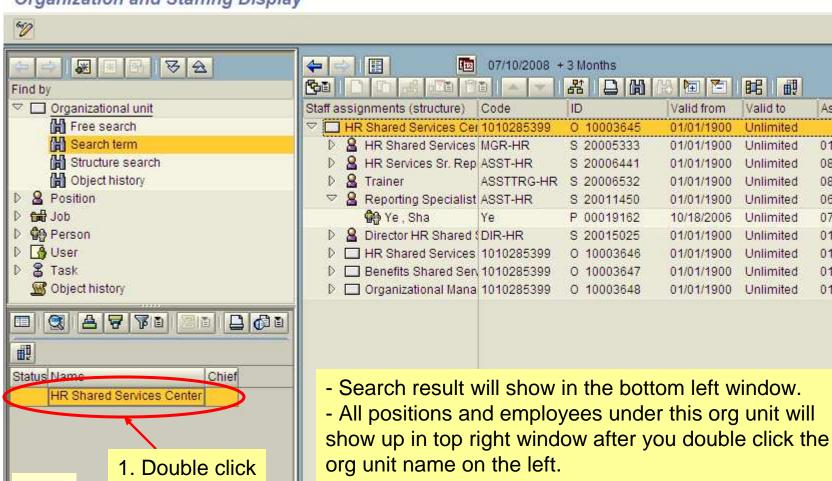

## Johns Hopkins HR Shared Services



Search for
Staff Assignments/
Supervisor Info

HR Shared Services Suite D100 1101 East 33rd Street Baltimore, MD 21218 Main: 443-997-5828 Fax: 443-997-5822

## Part I - Search by org unit Use transaction code: PPOSE





Assigned as... Assign

Unlin

Unlin

Unlin

Unlin

Unlin

Unlin

Unlin

Unlin

Unlin

01/01/1900

08/16/2007

08/16/2007

06/06/2007

07/16/2007

01/01/1900

01/01/1900

01/01/1900

01/01/1900

## Organization and Staffing Display

1-3







## Part II - Search by last name or personnel number





- 2. Remove the asterisk and type personnel number or last name.
- 3.Click the "Find" button