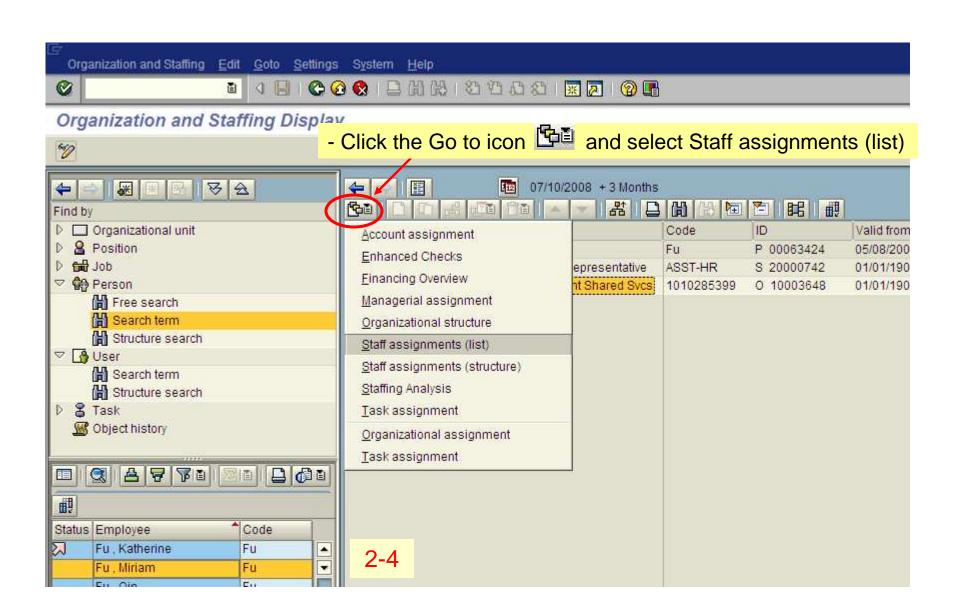

## Part I - Search by org unit Use transaction code: PPOSE

Assigned as... Assign

Unlin

Unlin

Unlin

Unlin

Unlin

Unlin