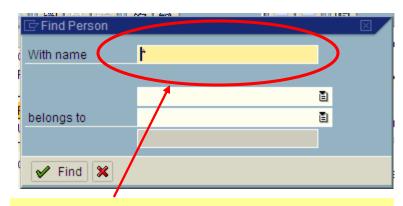

## Part II - Search by last name or personnel number

- 2. Remove the asterisk and type personnel number or last name.
- 3.Click the "Find" button