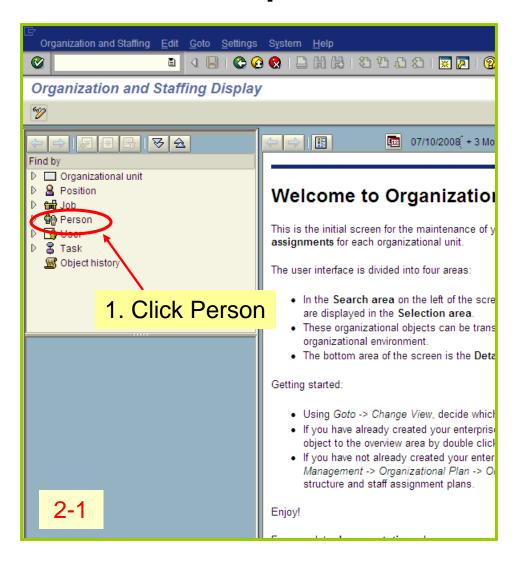

## Johns Hopkins HR Shared Services

Search for
Staff Assignments/
Supervisor Info

HR Shared Services Suite D100 1101 East 33rd Street Baltimore, MD 21218 Main: 443-997-5828 Fax: 443-997-5822