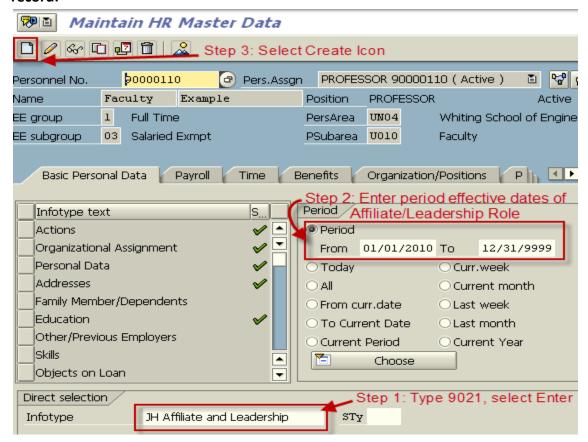

I. Follow the below steps when creating and/or adding a new Affiliate/Leadership record: