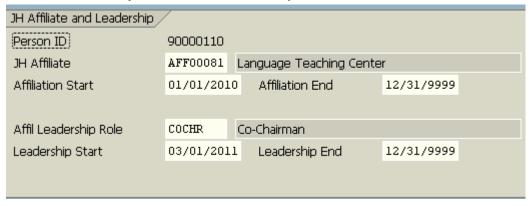

# JH Affiliate and Leadership Maintenance IT9021

II. Fill in the necessary Affiliate and Leadership information:

III. If you need to edit/view existing Affiliate and Leadership records. Follow the steps below: