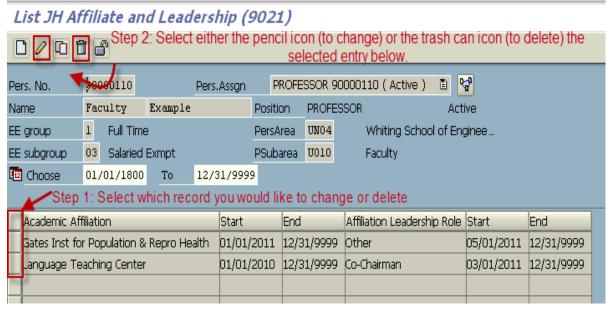

### IV. Overview of existing records:

Note- You will not be able to create additional entries from the overview.