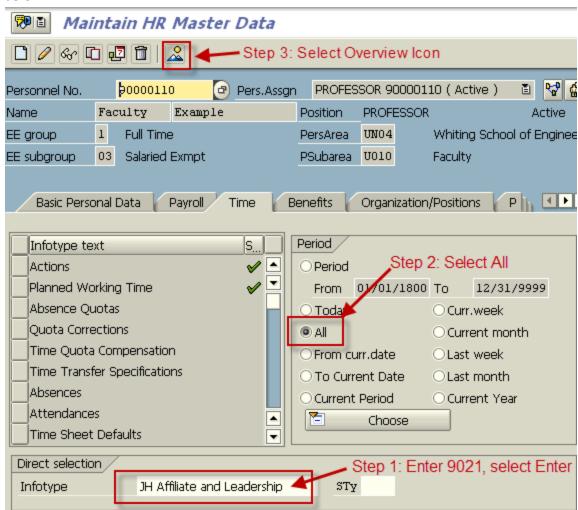

### IV. Overview of existing records:

Note- You will not be able to create additional entries from the overview.