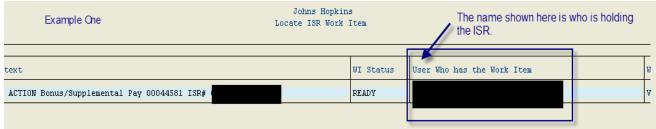

## Step Two: Reading the results

| User:<br>Date: 10/11/2011<br>Time: 15:00:05 Example Two |            |              |             |        |          | for o     | ne ISR | ee multiple lines come up<br>, this means it is currently<br>eue waiting for approval. | Johns Hopkins<br>Locate ISR Work Item |           |         |
|---------------------------------------------------------|------------|--------------|-------------|--------|----------|-----------|--------|----------------------------------------------------------------------------------------|---------------------------------------|-----------|---------|
| ISR #                                                   | ISR Eff.Dt | Work item ID | Work item ( | text   | K        | -         |        |                                                                                        |                                       | WI Status | User Wh |
| 0000                                                    | 10/10/2011 | 000053257624 | 10/10/2011  | ACTION | Bonus/St | upplement | l Pay  |                                                                                        |                                       | READY     |         |
| 0000                                                    | 10/10/2011 | 000053257624 | 10/10/2011  | ACTION | Bonus/S  | upplement | il Pay |                                                                                        |                                       | READY     |         |
| 0000                                                    | 10/10/2011 | 000053257624 | 10/10/2011  | ACTION | Bonus/St | upplement | al Pay |                                                                                        |                                       | READY     |         |
| 0000                                                    | 10/10/2011 | 000053257624 | 10/10/2011  | ACTION | Bonus/S  | upplement | al Pay |                                                                                        |                                       | READY     |         |
| 0000                                                    | 10/10/2011 | 000053257624 | 10/10/2011  | ACTION | Bonus/St | upplement | al Pay |                                                                                        |                                       | READY     |         |
| 0000                                                    | 10/10/2011 | 000053257624 | 10/10/2011  | ACTION | Bonus/S  | upplement | al Pay |                                                                                        |                                       | READY     |         |
| 0000                                                    | 10/10/2011 | 000053257624 | 10/10/2011  | ACTION | Bonus/St | upplement | al Pay |                                                                                        |                                       | READY     |         |
| 0000                                                    | 10/10/2011 | 000053257624 | 10/10/2011  | ACTION | Bonus/S  | upplement | al Pay |                                                                                        |                                       | READY     |         |
| 0000                                                    | 10/10/2011 | 000053257624 | 10/10/2011  | ACTION | Bonus/S  | upplement | al Pay |                                                                                        |                                       | READY     |         |
| 0000                                                    | 10/10/2011 | 000053257624 | 10/10/2011  | ACTION | Bonus/S  | upplement | al Pay |                                                                                        |                                       | READY     |         |
| 0000                                                    | 10/10/2011 | 000053257624 | 10/10/2011  | ACTION | Bonus/St | upplement | al Pay |                                                                                        |                                       | READY     |         |