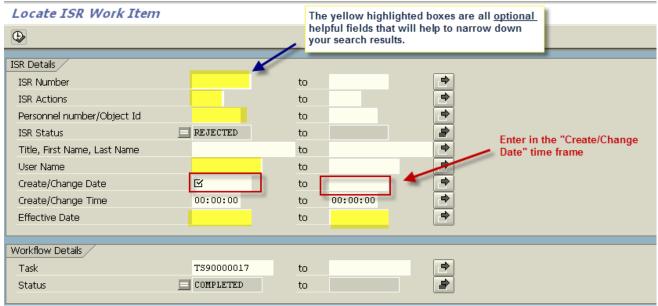

# ECC Reporting Tool- ISR Workflow Work Item Locator

## Transaction Name: ZZWF\_ISRWILOCATOR

**<u>Purpose</u>**: To find out which queue the ISR is located in (Approver1, Approver2, or HRSS). If the ISR has already been approved by HRSS, then you will not find any results in this transaction tool.

# Role Needed: ZRDV\_WF\_ADDON

#### Step One: Enter necessary criteria



## Step Two: Reading the results



| User:<br>Date: 10/11/2011<br>Time: 15:00:05 Example Two |            |              |             |        |          | for o     | ne ISR | ee multiple lines come up<br>, this means it is currently<br>eue waiting for approval. | Johns Hopkins<br>Locate ISR Work Item |           |         |
|---------------------------------------------------------|------------|--------------|-------------|--------|----------|-----------|--------|----------------------------------------------------------------------------------------|---------------------------------------|-----------|---------|
| ISR #                                                   | ISR Eff.Dt | Work item ID | Work item ( | text   | K        | -         |        |